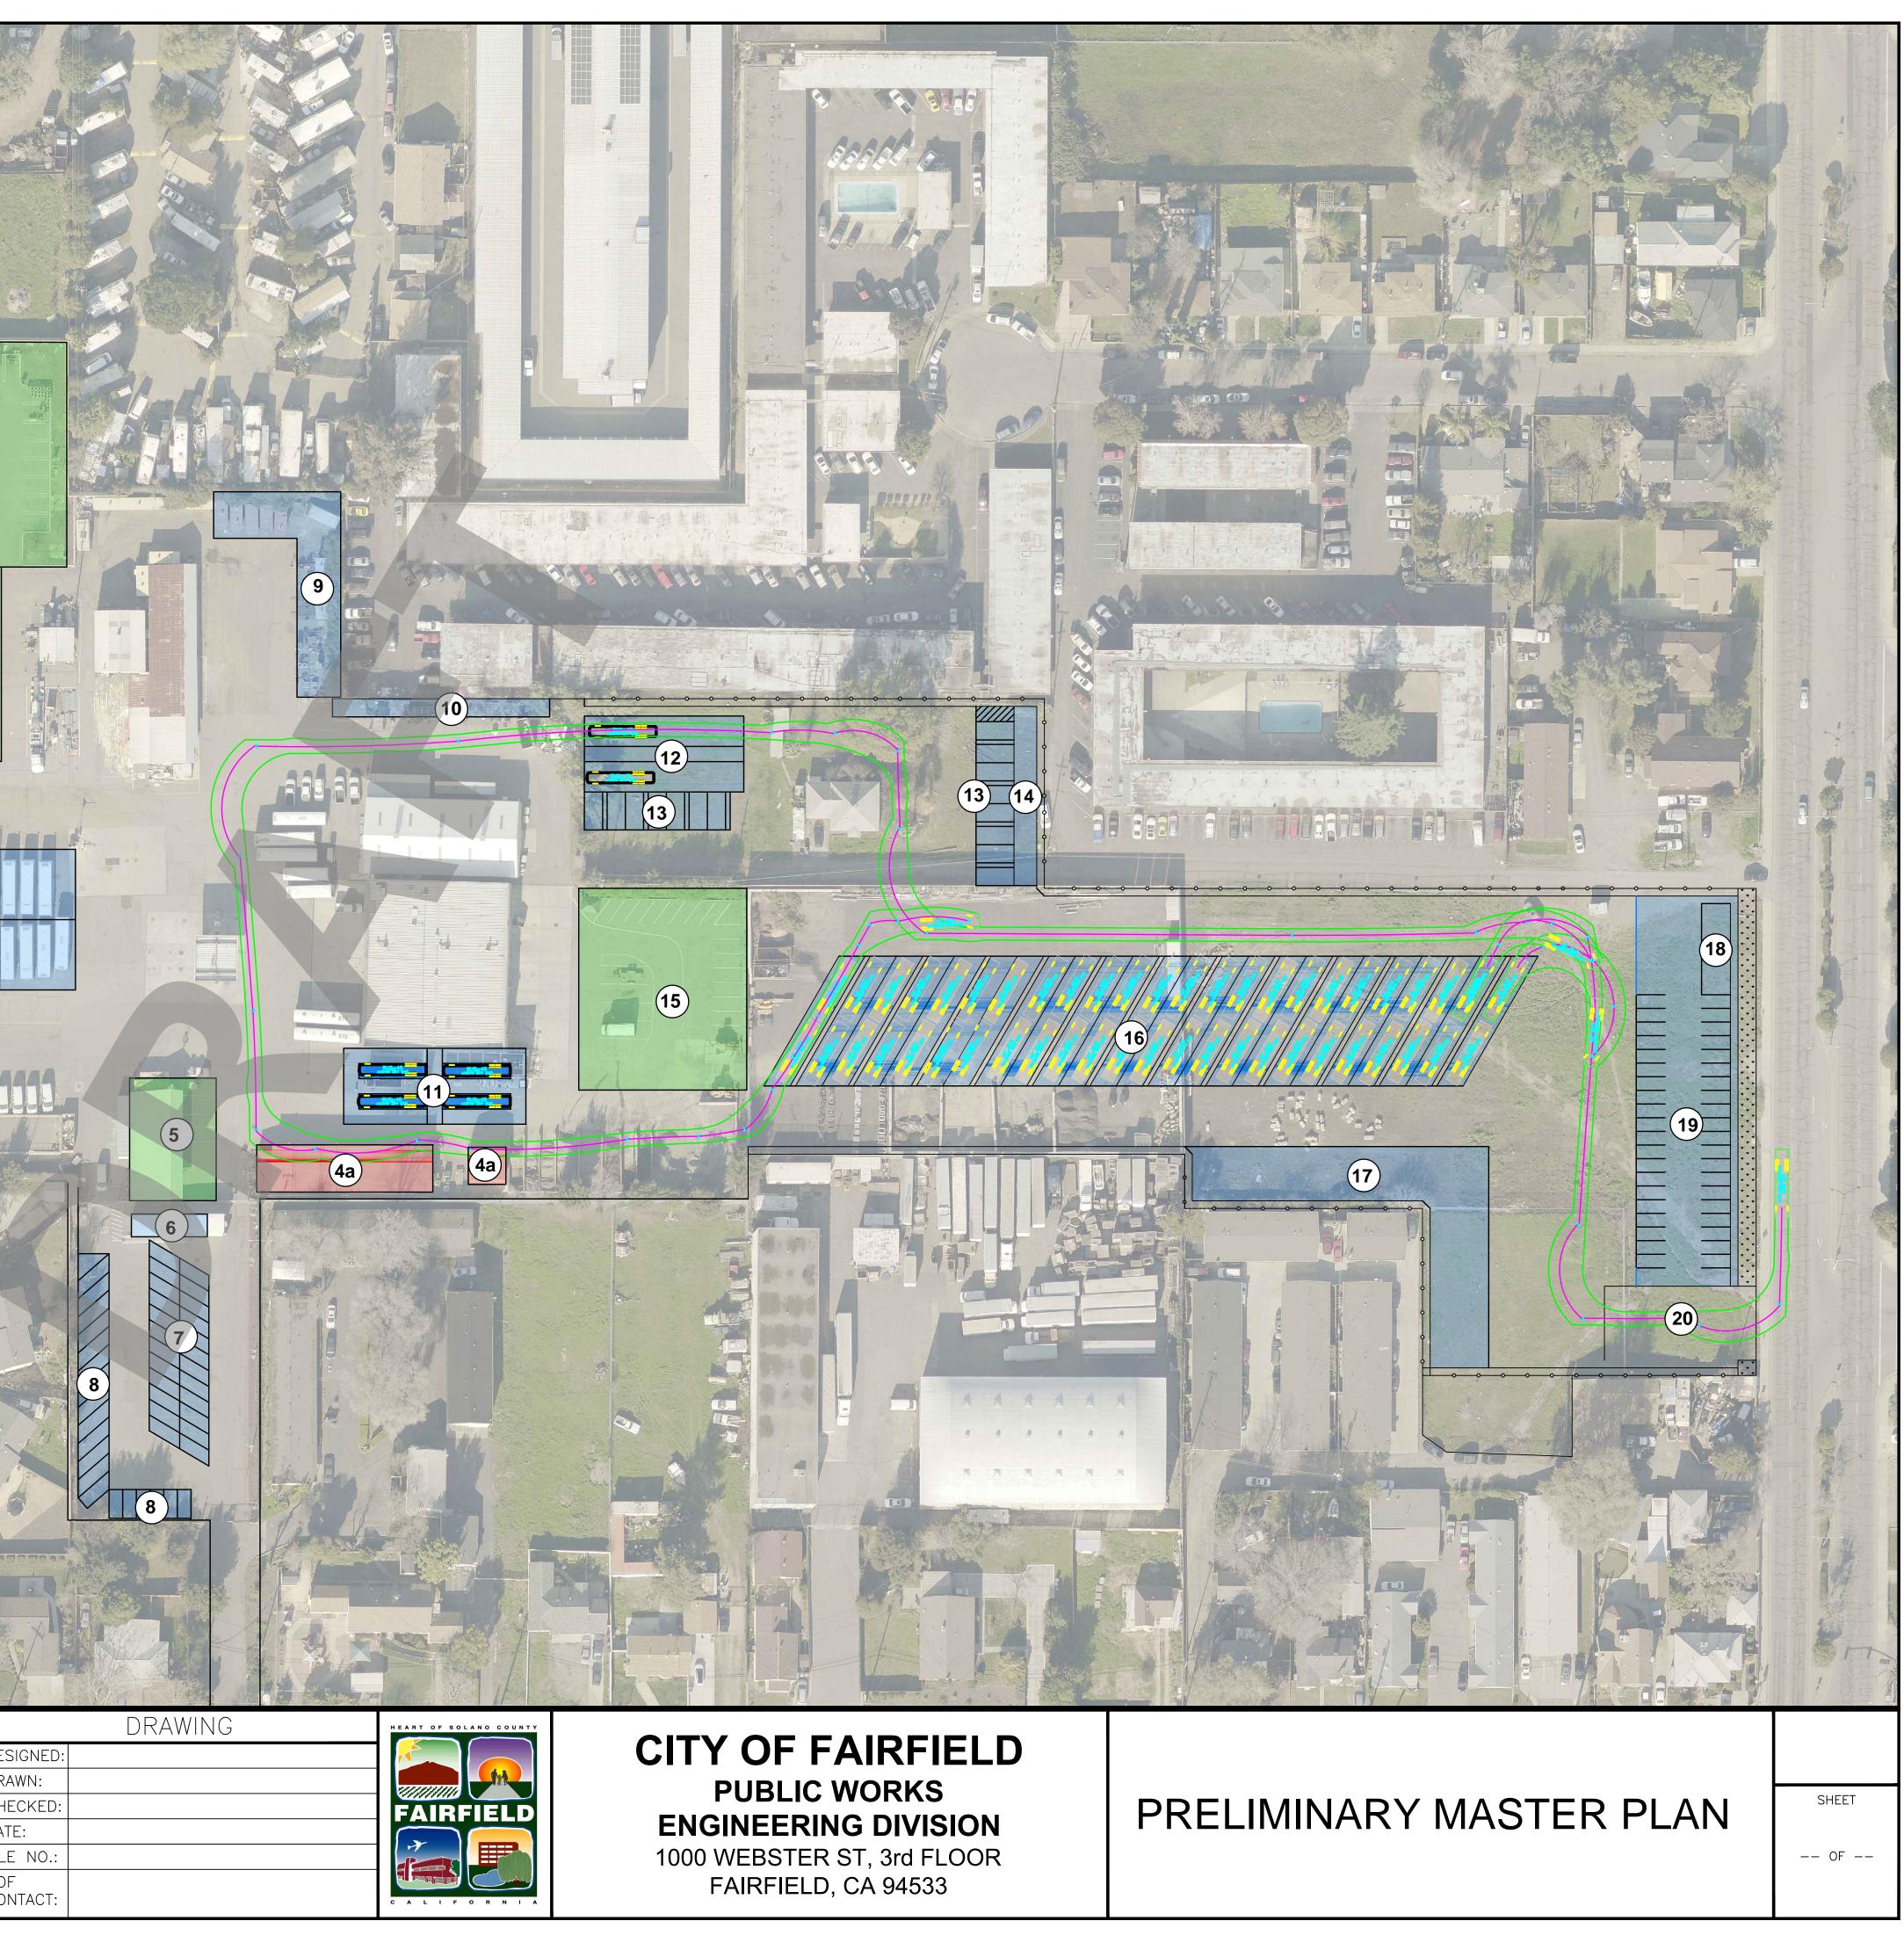

## LAND USAGE

- 1 Employee Parking (Operations)
- 2 Operations Fleet Parking
- 3 Stock Pile Yard/Bunkers
- 4 Water Building (New Location)
- 4a Existing Water Building (will be relocated)
- 5 HEART/Landscaping
- 6 Smaller office trailer for Water Division
- 7 Employee Parking (Vehicle Maintenance)
- 8 Auction Row
- 9 Material Waste (hazmat, metal, etc.)
- **10 Nuclear Zone for Dead Buses**
- 11 4 Bay Maintenance Facility (10' of working space on all sides)

AA - AA 8 4 4

(4)

4

- 12 New bus wash/steam cleaner Fare Station (pumpkin)
- 13 Paratransit Parking
- 14 Charging infrastructure for Paratransit
- 15 down/dead line
- 16 Bus Transit Parking
- 17 Charging Infrastructure for Bus
- 18 MV trailer
- 19 MV employee parking
- 20 Ingress/Egress location \*\*\* all buses shown on this exhibit are 45' long.