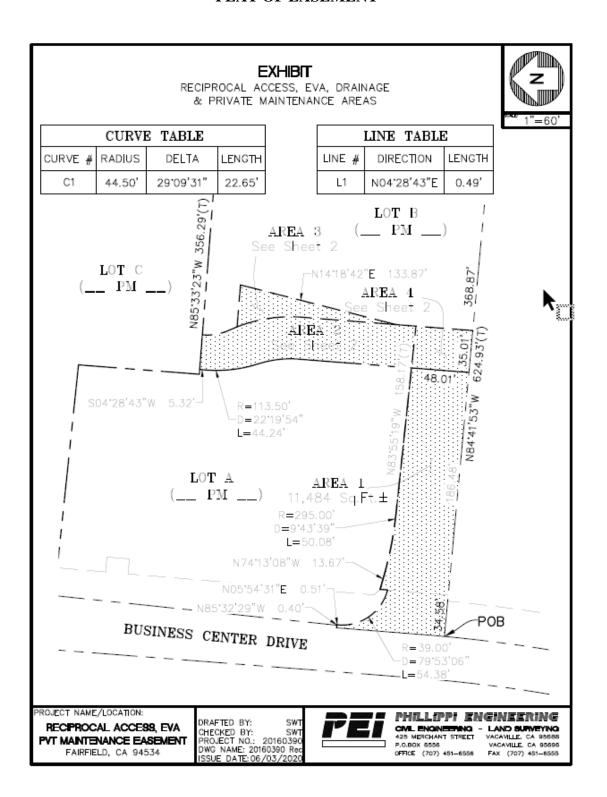

## EXHIBIT A

### **LEGAL DESCRIPTION**

All that real property situated in the City of Fairfield, County of Solano, State of California, described as follows:

| Being portions of Lot | A and | d Lot B as | s said lot | s are sho | wn on tha  | t cert | ain Pa | rcel Map of  |
|-----------------------|-------|------------|------------|-----------|------------|--------|--------|--------------|
| Green Valley II filed | for r | ecord on   |            | , 20      | 020 in Boo | ok     |        | _ of Parce   |
| Maps at Page          | of th | e Solano   | County     | Official  | Records,   | and    | more   | particularly |
| described as follows: |       |            |            |           |            |        |        |              |

#### Area 1

Beginning at the west corner common to said Lot A and Lot 4, as said Lot 4 is shown on the map filed in Book 43 of Parcel Maps at Page 15, Solano County Records, said point also lying on the East Right of Way of Business Center Drive;

- 1. Thence along the common line between said Lot A and Lot 4, South 84°41'53" East, 221.06 feet to the corner common to said Lots A & B and Lot 4;
- 2. Thence along the common line between said Lots A & B, North 04°27'04" East, 48.01 feet;
- 3. Thence leaving last said line the following nine (9) courses and distances:
  - 1. North 83°55'19" West,123.16 feet to the beginning of a curve to the right;
  - 2. Westerly along said curve, having a radius of 295.00 feet, through a central angle of 09°43'39", for an arc distance of 50.08 feet;
  - 3. North 74°13'08" West, 13.67 feet to a point on the easterly line of a "P.S.E." as shown on said Parcel Map;
  - 4. Along said "P.S.E.", South 40°37'33" East, 0.28 feet and;
  - 5. South 04°52'59" West, 6.12 feet;
  - 6. Thence leaving said "P.S.E.", North 73°58'35" West, 1.05 feet to the beginning of a curve to the right;
  - 7. Westerly and Northerly along said curve, having a radius of 39.00 feet, through a central angle of 79°53'06", for an arc distance of 54.38 feet;
  - 8. North 05°54'31"East, 0.51 feet;
  - 9. North 85°32'29" West, 0.40 feet to a point on the East Right of Way of Business Center Drive;
- 4. Thence along said Right of Way, North 85°32'29" West, 2.63 feet and;
- 5. South 04°32'45" West, 90.15 feet to the Point of Beginning.

Containing 11,484 Square Feet, more or less.

#### Area 4

**Beginning** at the corner common to said Lots A & B and Lot 4, as said Lot 4 is shown on the map filed in Book 43 of Parcel Maps at Page 15, Solano County Records

- 1. Thence along the common line between said Lots A & B, North 04°27'04" East, 48.01 feet;
- 2. Thence leaving said common line, South 83°55'19" East, 35.01 feet;
- 3. Thence South 04°27'04" 47.61 feet to the common line of said Lot B and said Lot 4;
- 4. Thence along last said common line North 84°41'53" West, 35.01 feet to The Point of Beginning.

Containing 673 Square Feet, more or less.

End of description.

# **EXHIBIT B**